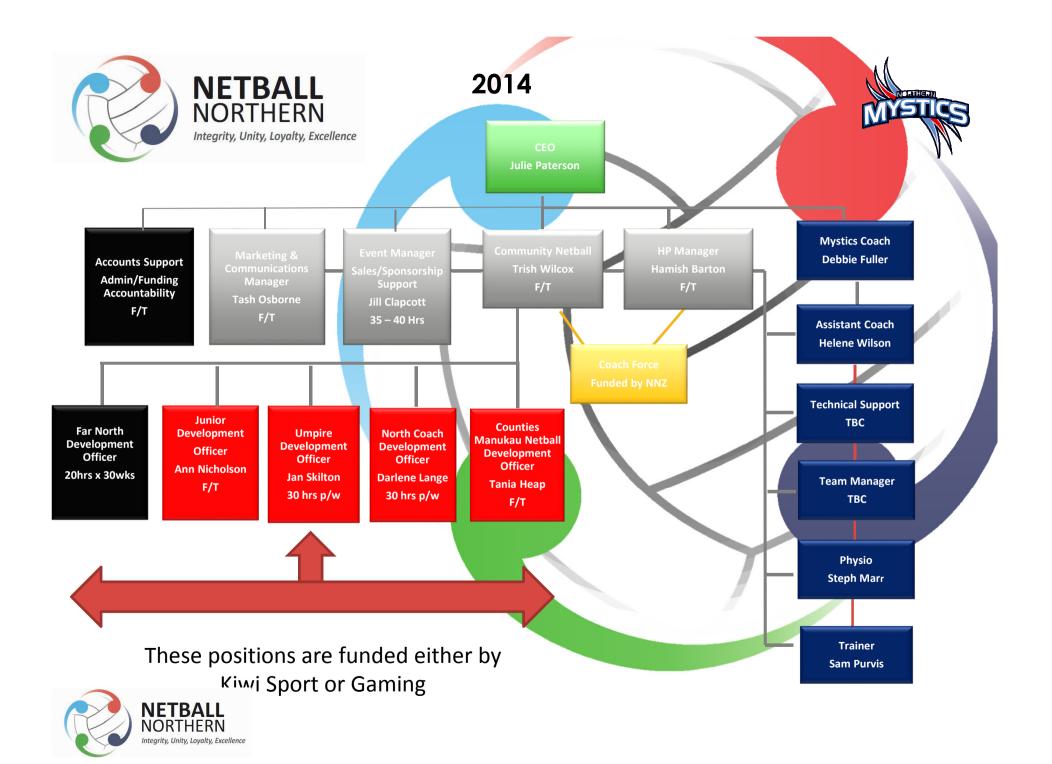

#### Budget 2014

- U23 programme costs will stay the same
- Budget has been allocated to Marketing as well as Community and Performance programmes – unlike 2013
- This has lead to an increase in the overall budget of \$205,000
- Even with existing staff not possible to retain the budget at 2013 levels