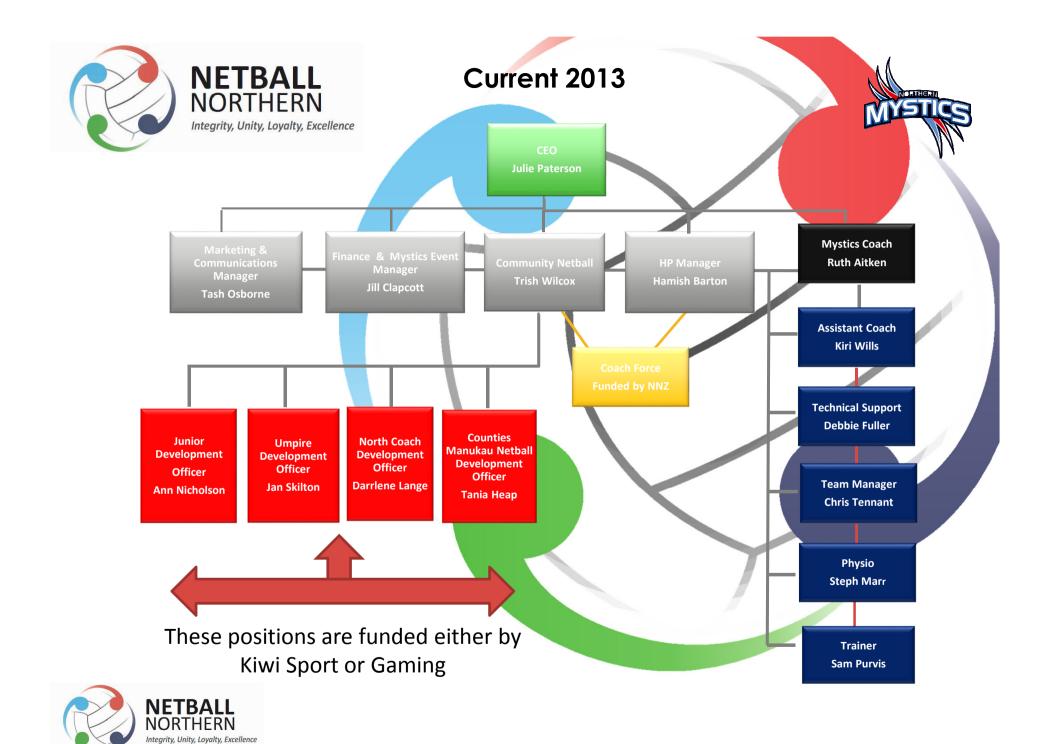

#### Budget 2014

- The Zone Board committed to ensuring a strong organisation structure is in place
- Reviewed staffing structure to further release our key staff into the netball community
- A full year of HR costs have to be provided for
- Full year of vehicle and running costs