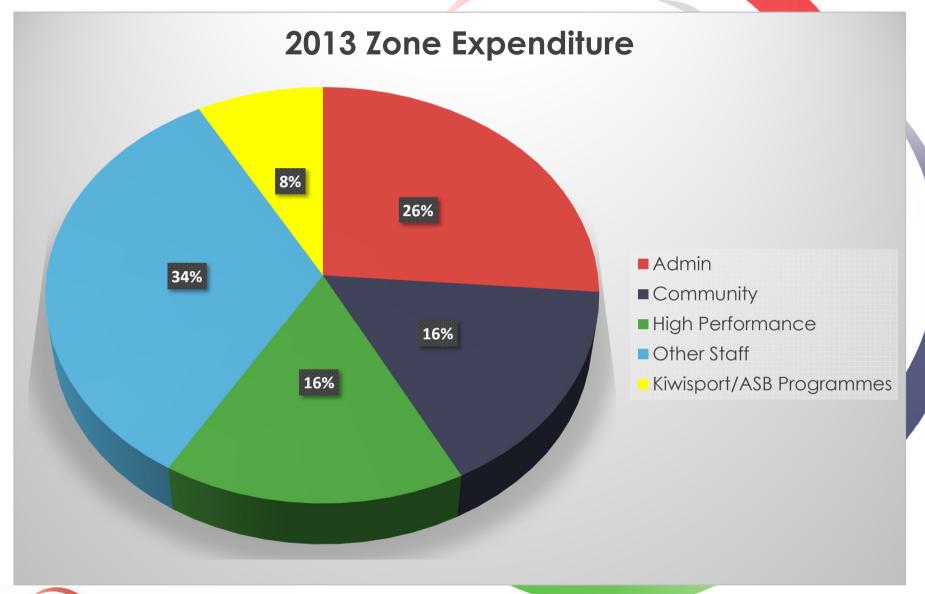

#### Intro of Financial Report

- 2013 Year End Forecast
- Projected surplus for both the Zone and Mystics
- Zone Budget manageable but limitations in our ability to deliver full community and performance programmes
- HR costs were in some instances only for a partial year
- No budget was allocated other than actual staffing and overhead costs – nothing for programmes
- Introduced capital (ex regions + NNZ payment to Mystics) has remained in reserves untouched