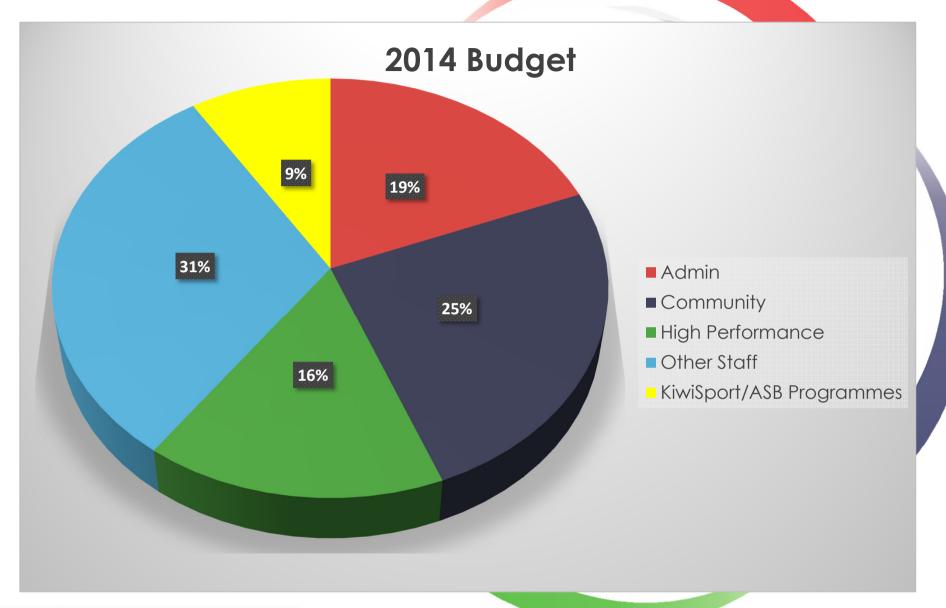

#### Budget 2014

- U23 programme costs will stay the same
- Budget has been allocated to Marketing as well as Community and Performance programmes – unlike 2013
- This has lead to an increase in the overall budget of \$205,000
- Even with existing staff not possible to retain the budget at 2013 levels

#### **Fees**

- Northern Zone fees have to increase to enable our organisation to fulfill its core purpose.
- Of the total \$205,000 increase in overall budget we will pass on \$85,000 of this cost to the centres - resulting in an increase of fees
- Fees will increase from making up 30% of total revenue budget to 31%