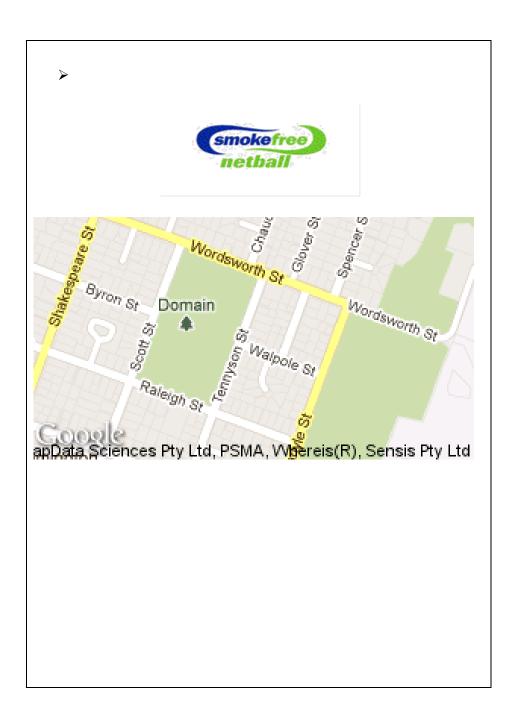

#### **MAP TO COURTS**

# HAUTAPU PREMIER NETBALL TOURNAMENT

**3rd May 2015** 

At Cambridge Netball Courts Scott Street, Leamington CAMBRIDGE

## HAUTAPU PREMIER NETBALL TOURNAMENT 3rd MAY 2015

Closing date for Entries is 26th April 2015

Grades Year 6, Year 7/8, Year 9/10, A/Premier Reserve, Premier & Mixed Adult
At Cambridge Netball Courts, Leamington
Cambridge